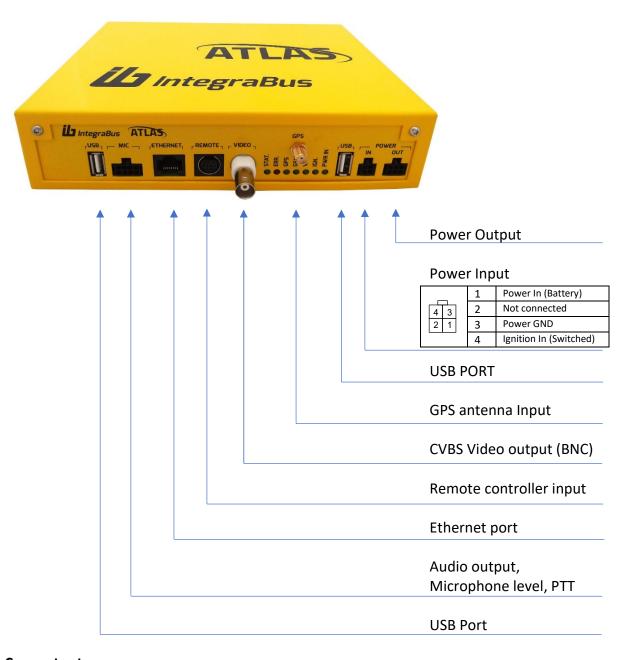

### 6. Connectors and Pinouts

#### **Connector types**

GPS antenna SMA female

Video output BNC

Power Input 4 pol Micro-Fit3(TM)
Power Output 6 pol. Micro-Fit3(TM)

Microphone out 8 pol. Micro-Fit3(TM) – DIN 4 adapter attached,

Ethernet RJ45 socket